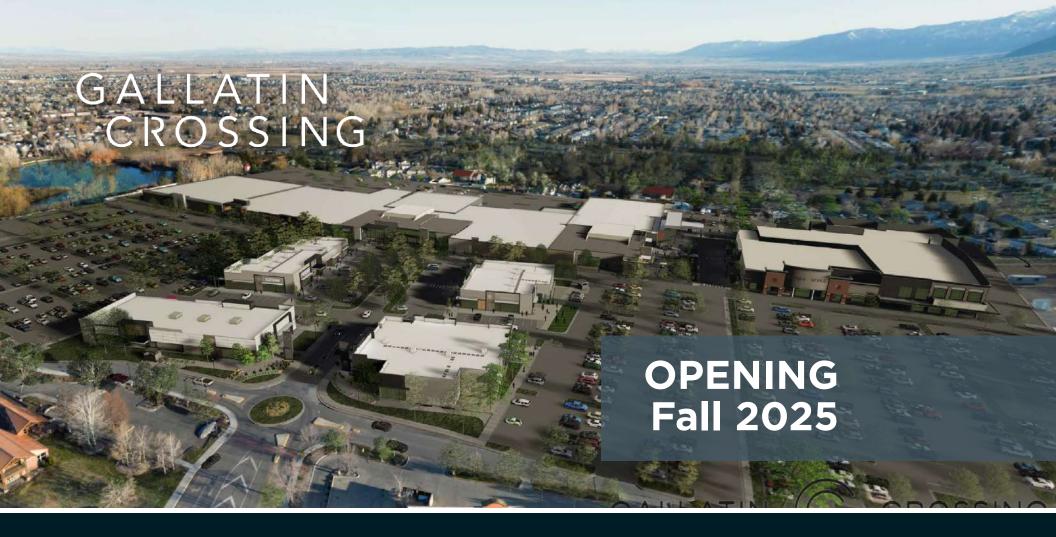

# GALLATIN CROSSING

BOZEMAN, MT

### PROPERTY

Gallatin Crossing is the multi-year reimagining and redevelopment of The Gallatin Valley Mall – located on 38 acres in the heart of Bozeman, Montana. Anchored by Montana's first Whole Foods Market, Macy's, Regal Cinema, Barnes and Noble, a medical office complex in addition to dozens of national and local brands that fit the Bozeman lifestyle, Gallatin Crossing is Montana's newest and most comprehensive lifestyle mixed use development.

By pairing the best in luxury retail, food, entertainment, and value retail with such amenities as medical providers and housing, Gallatin Crossing has become the commercial focal point of Bozeman, Montana. Due to the vastness of the surrounding area, Gallatin Crossing has a true trade area of over 75 miles. Located on the former site of the Gallatin Valley Mall, this development boasts over 1/4 mile of frontage on Main Street, benefits from great visibility and has a four-way traffic tight at the point of entrance. Whether a shopper is traveling from Downtown Bozeman, Montana State University or Big Sky Resort and Yellowstone National Park, Gallatin Crossing is at the center of it all.