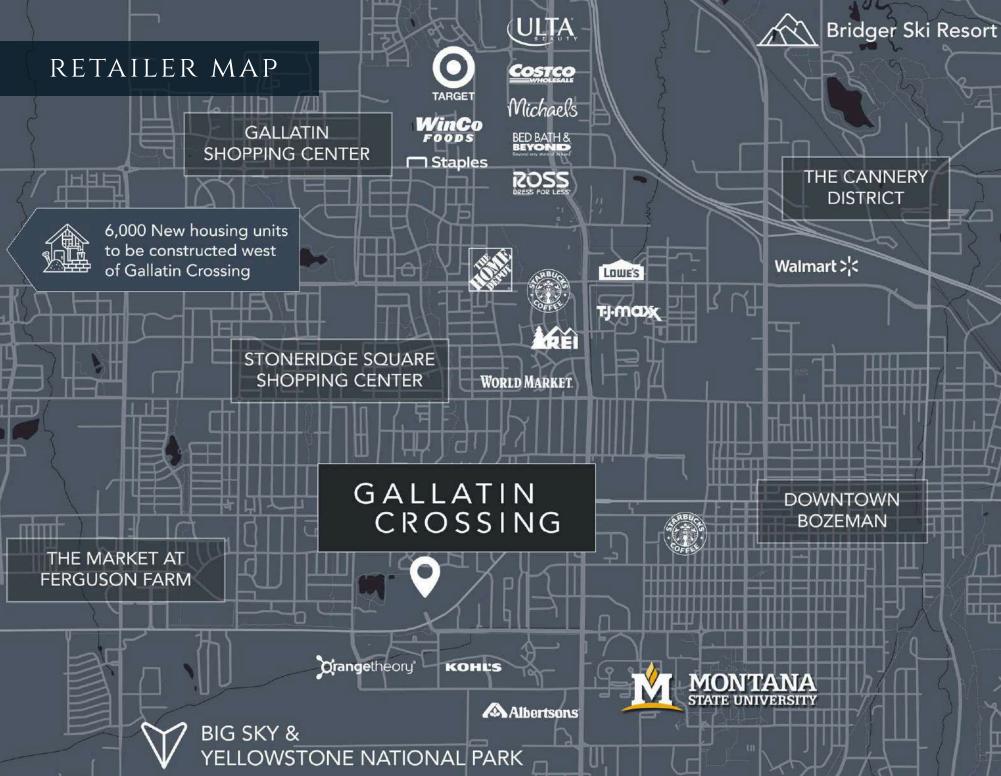

By pairing the best in luxury retail, food, entertainment, and value retail with such amenities as medical providers and housing, Gallatin Crossing has become the commercial focal point of Bozeman, Montana. Due to the vastness of the surrounding area, Gallatin Crossing has a true trade area of over 75 miles. Located on the former site of the Gallatin Valley Mall, this development boasts over 1/4 mile of frontage on Main Street, benefits from great visibility and has a four-way traffic tight at the point of entrance. Whether a shopper is traveling from Downtown Bozeman, Montana State University or Big Sky Resort and Yellowstone National Park, Gallatin Crossing is at the center of it all.

# "An American treasure and the only one of its kind in the world"

Mountain Journal, 2/14/2019

"6,000 housing units to be built in the next five years"

Bloomberg, 2/11/2021