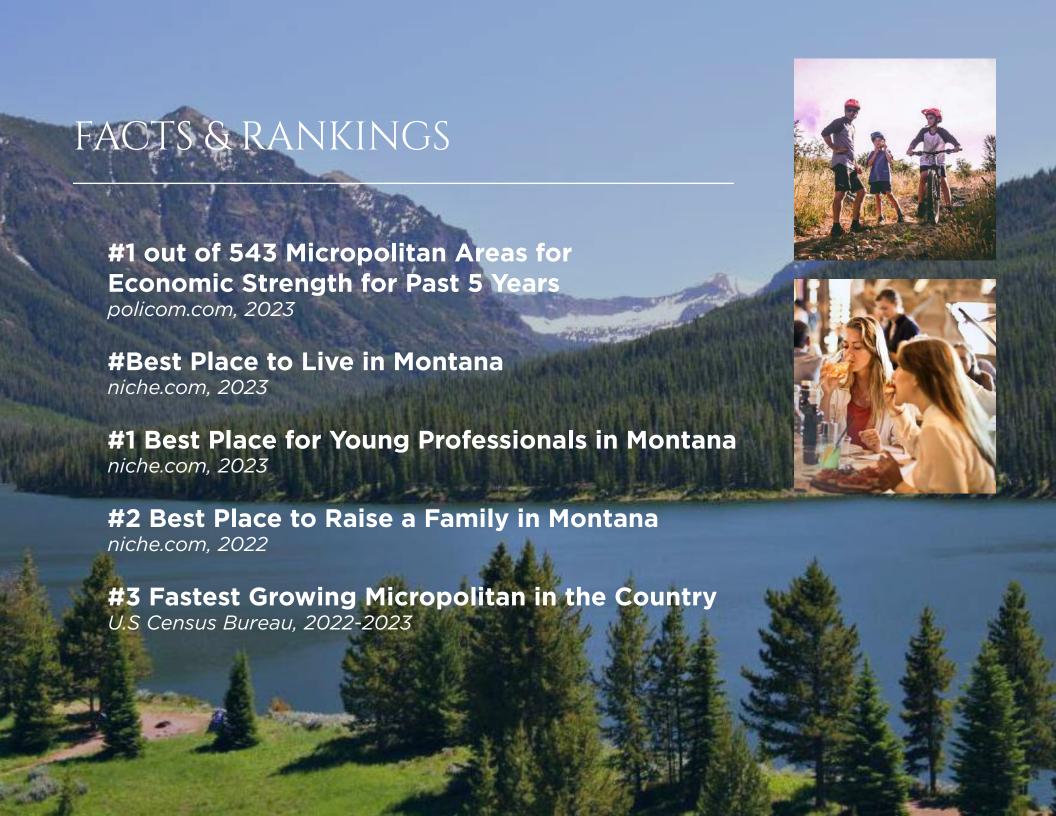

## DEMOGRAPHICS

**Gallatin County Population** 

122,690

**Avg Household Income** 

\$114,563

Pop. Growth by 2028

8.8%

**Median Age** 

31

**Avg Home Value** 

\$979,500

Total Pop. with College Degree

68%

**Portion of Renters** 

51%

**Population Growth Since 2010** 

**52%** 

**Unemployment Rate** 

3.0%

GROSSMAN DEVELOPMENT GROUP, LLC 405 COCHITUATE ROAD, SUITE 302 FRAMINGHAM, MA 01701 (508) 449-0600 WWW.GROSSMANRE.COM