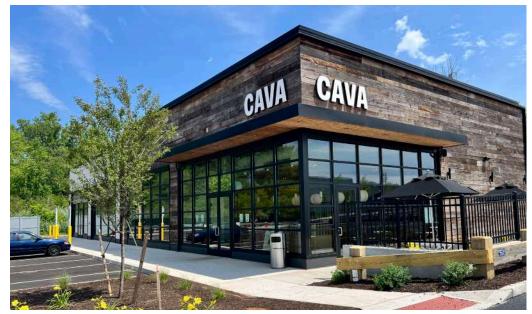

#### PROPERTY

Located in Newington, Connecticut, Meadow Commons offers retailers and restaurants a prime position along the Berlin Turnpike in a vibrant, mixed-use destination.

Just over 24 acres, Meadow Commons will be the new home to approximately 269 luxury apartments, a unique anchor grocer and more than 35,000 square feet of lifestyle retail, dining and amenity tenants.

The site benefits from over 33,000 cars that drive by the property daily and a new, locally permitted fully-directional signal in order to access the site from the Berlin Turnpike. Meadow Commons is shadow-anchored by strong local and national retail, including Raymour & Flanigan, Best Buy, Target and many others.