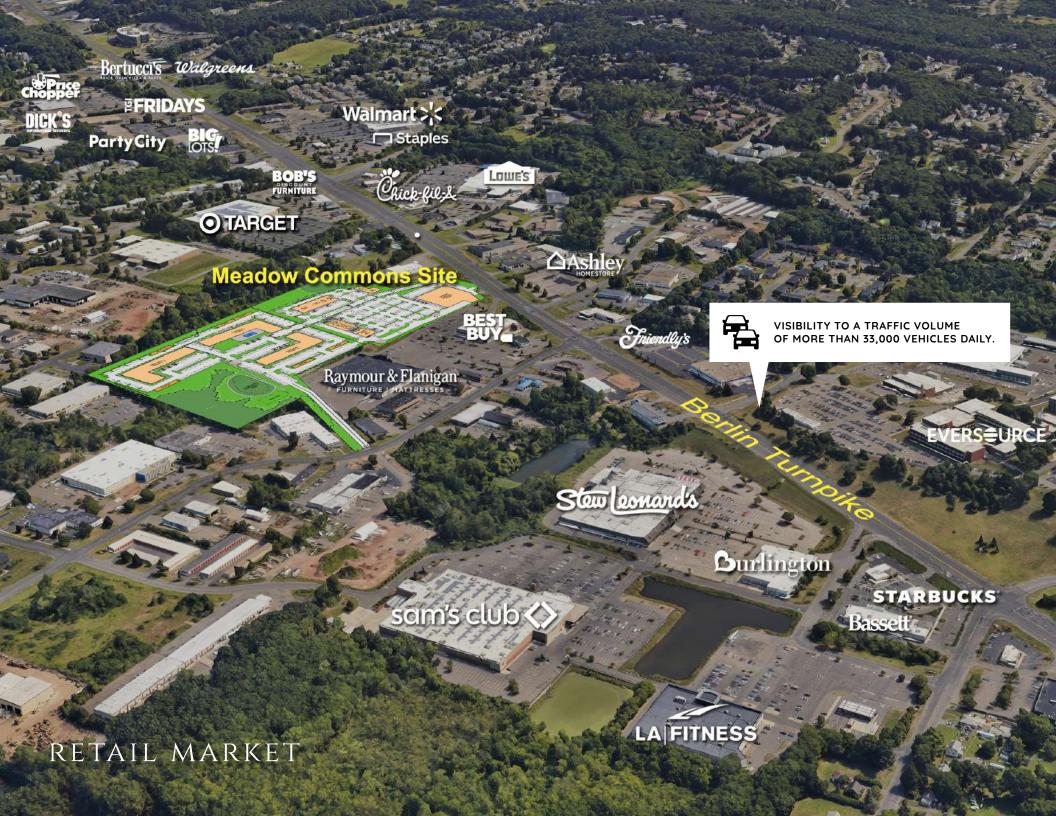

The site benefits from over 33,000 cars that drive by the property daily and a new, locally permitted fully-directional signal in order to access the site from the Berlin Turnpike. Meadow Commons is shadow-anchored by strong local and national retail, including Raymour & Flanigan, Best Buy, Target and many others.

Meadow Commons is just 15 minutes from downtown Hartford via the Berlin Turnpike and eight minutes to Interstate 91, providing tremendous access to the surrounding employment hubs. The State of Connecticut Department of Transportation and the regional headquarters of Eversource are minutes from the site and together employ over 1,000 daytime workers.

Within a five-mile radius of the property, the population is 186,419 with an average household income of \$83,405 and over 113,000 daytime workers. The Berlin Turnpike through Newington, CT is densely-populated with retail; Meadow Commons is strategically positioned at the mid-section of this retail hub with approximately 365 feet of frontage along the southbound side of the corridor and prime visibility from both directions.