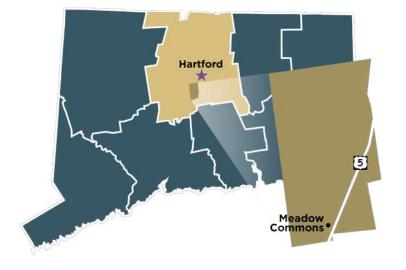

Meadow Commons is just 15 minutes from downtown Hartford via the Berlin Turnpike and eight minutes to Interstate 91, providing tremendous access to the surrounding employment hubs. The State of Connecticut Department of Transportation and the regional headquarters of Eversource are minutes from the site and together employ over 1,000 daytime workers.

Within a five-mile radius of the property, the population is 186,419 with an average household income of \$83,405 and over 113,000 daytime workers. The Berlin Turnpike through Newington, CT is densely-populated with retail; Meadow Commons is strategically positioned at the mid-section of this retail hub with approximately 365 feet of frontage along the southbound side of the corridor and prime visibility from both directions.