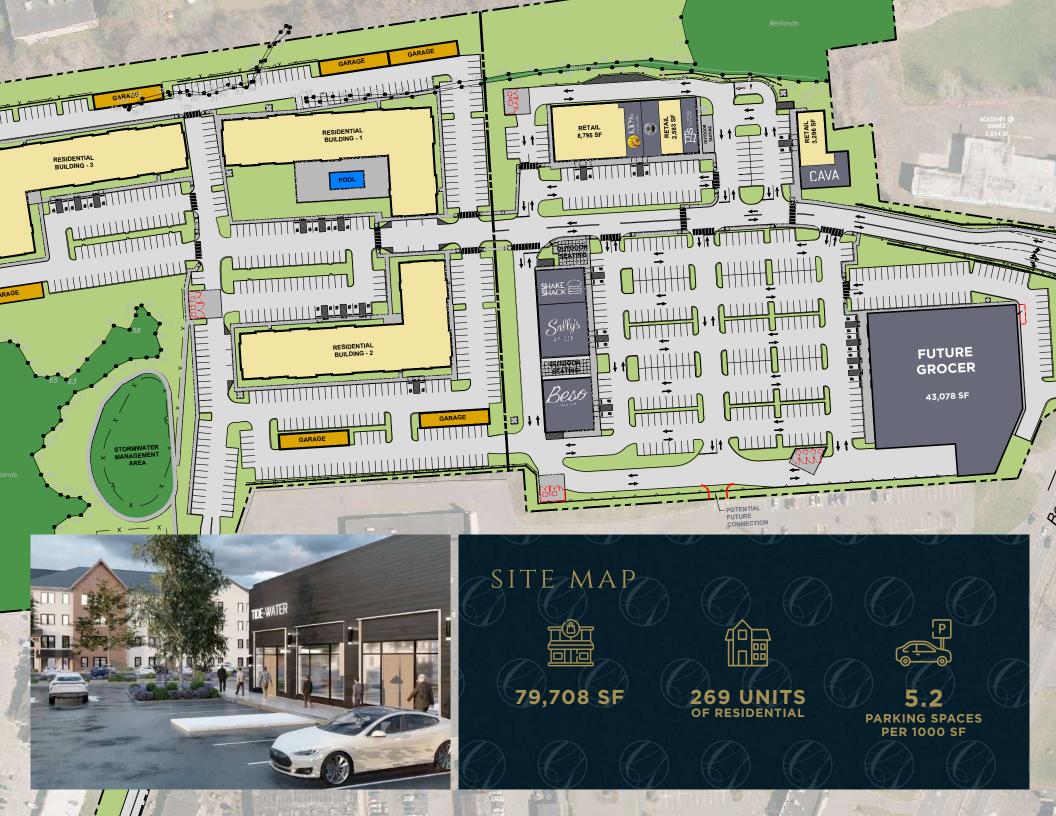

## MEADOW COMMONS

NEWINGTON, CT

NEW DEVELOPMENT

#### PROPERTY

Located in Newington, Connecticut, Meadow Commons offers retailers and restaurants a prime position along the Berlin Turnpike in a vibrant, mixed-use destination.

Just over 24 acres, Meadow Commons will be the new home to approximately 269 luxury apartments, a unique anchor grocer and more than 35,000 square feet of lifestyle retail, dining and amenity tenants.

### LEASE PLAN

LIMITED SPACE AVAILABLE RANGING BETWEEN 1,200 - 9,000 SF. TARGETING BOUTIQUE RETAIL, SERVICES AND RESTAURANTS TO JOIN A FIRST-CLASS MIX OF EXCITING AND RESPECTED BRANDS.