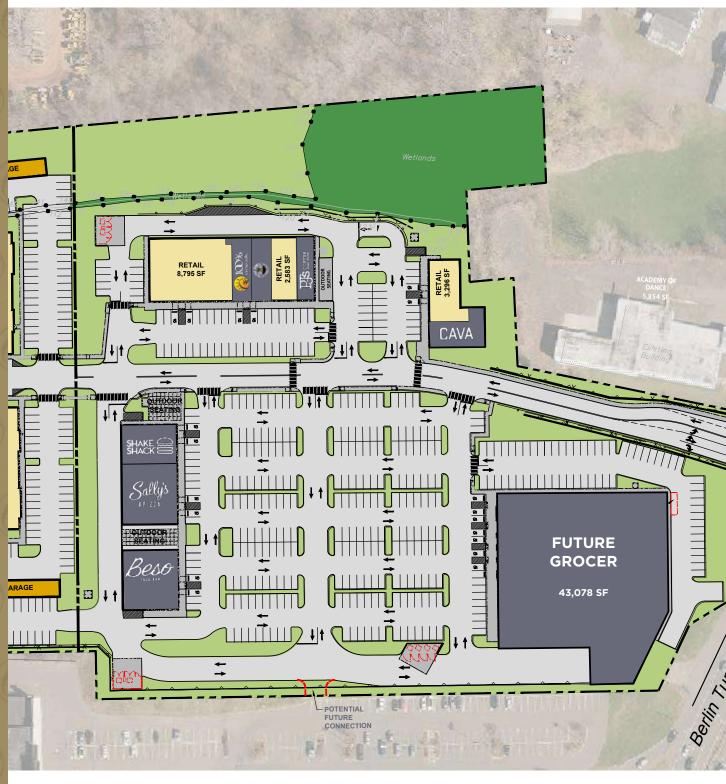

### LEASE PLAN

LIMITED SPACE AVAILABLE RANGING BETWEEN 1,200 - 9,000 SF. TARGETING BOUTIQUE RETAIL, SERVICES AND RESTAURANTS TO JOIN A FIRST-CLASS MIX OF EXCITING AND RESPECTED BRANDS.