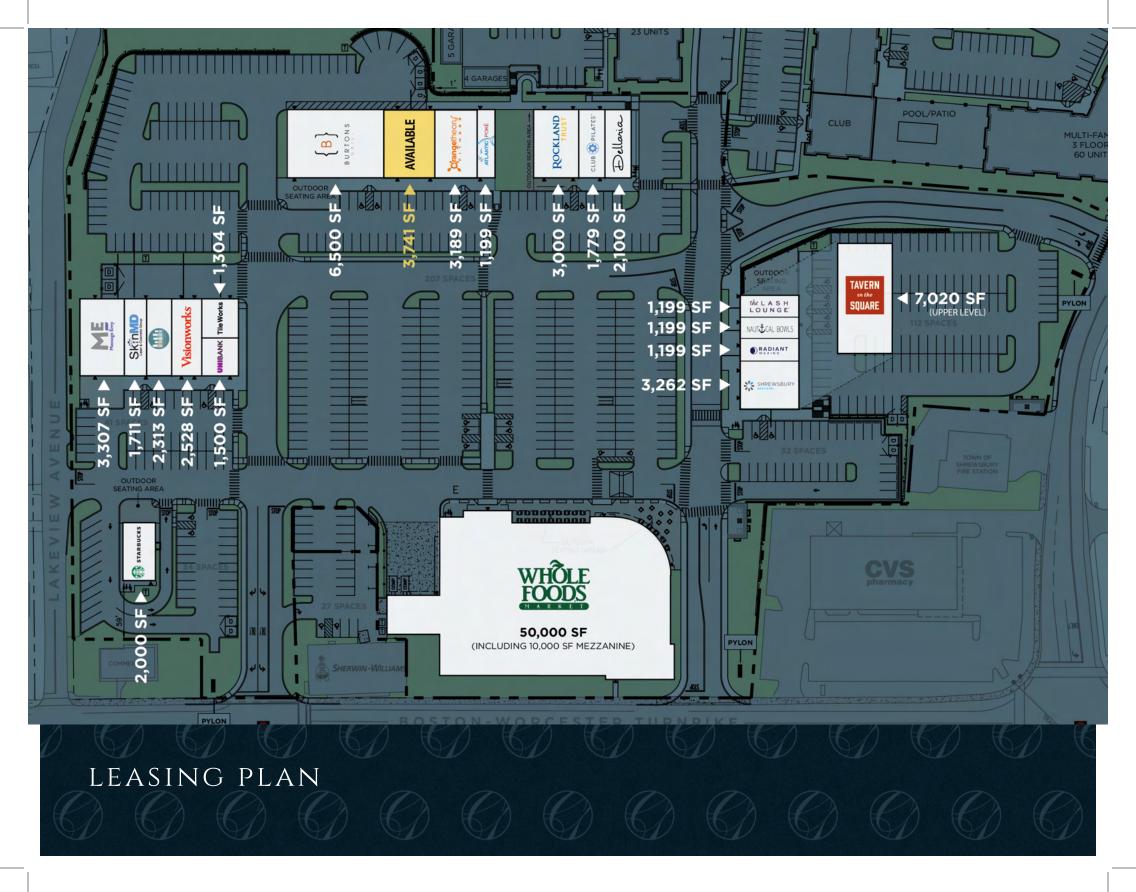

## Property

A premier destination for dining, shopping, lifestyle and amenities. Located in Shrewsbury, Massachusetts – Lakeway Commons is a mixed-use development comprised of 100,000 square feet of retail and anchored by a 50,000 square foot Whole Foods.

Small-shop leasing opportunities within the center range from 1,200 – 4,000 SF of space. Non-competitive services, retail and boutique dining concepts are targeted.