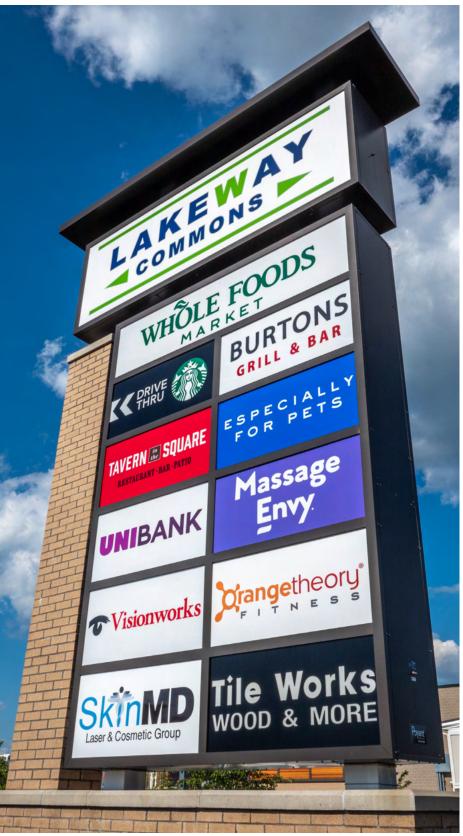

## Property

A premier destination for dining, shopping, lifestyle and amenities. Located in Shrewsbury, Massachusetts – Lakeway Commons is a mixed-use development comprised of 100,000 square feet of retail and anchored by a 50,000 square foot Whole Foods.

Shadow-anchored by 250 new, luxury apartments and 14 townhomes, Lakeway Commons has become the epicenter for necessity retail, services and unique dining. Tenants include Starbucks, Tavern in the Square, Burtons Grill, Orange Theory, Club Pilates, Dellaria Salon, and a new Nautical Bowls, opening Summer, 2023 (and so much more).