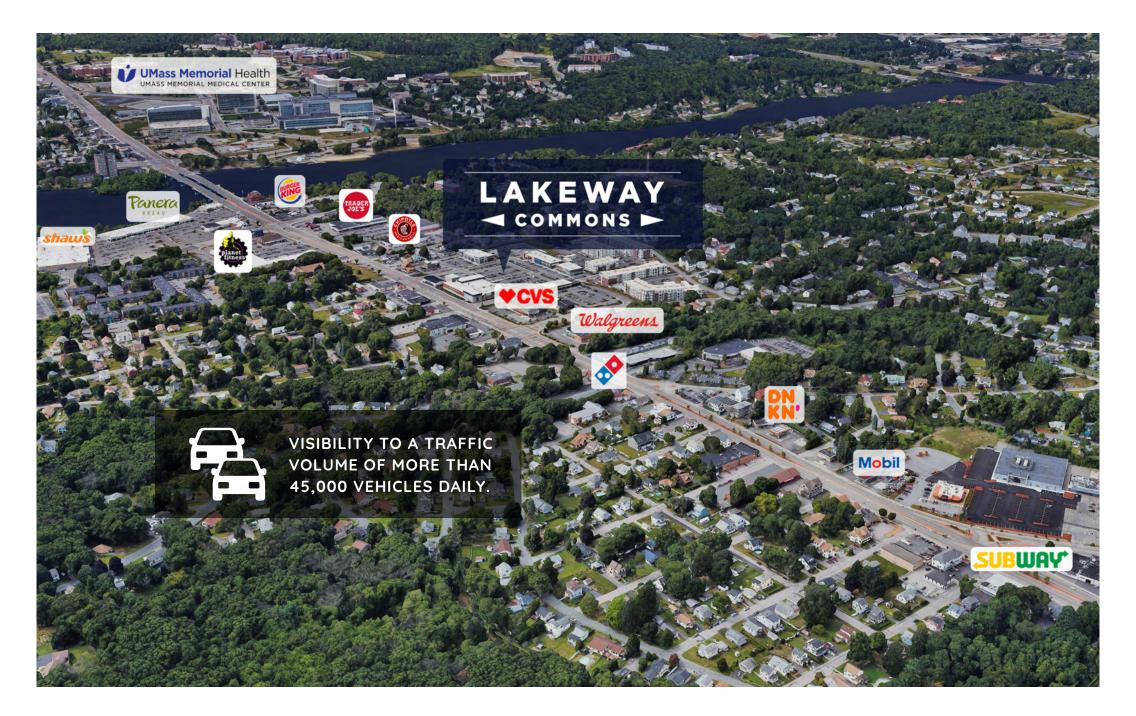

Lakeway Commons sits on the site of the former Spag's department store,

where for decades locals could find "Spag-tacular Values" and a nostalgic sense of community and place. Ideally located along Route 9 in Shrewsbury with more than 45,000 vehicles per day passing by the site, Lakeway Commons benefits from its immediate adjacency to the densely-populated City of Worcester and neighboring affluent bedroom communities of Westborough and Northborough. Within five miles, there are over 215,000 people with am average household income of \$73,800.