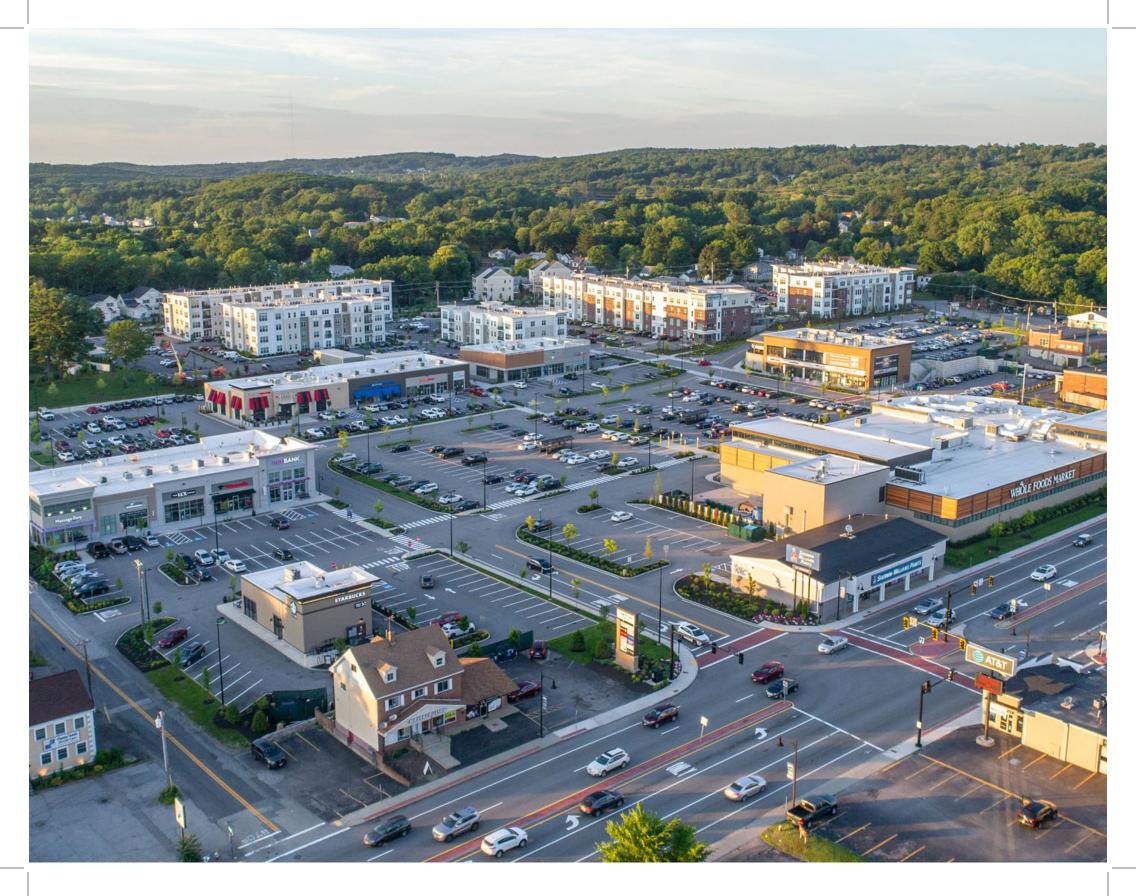

## Property

A premier destination for dining, shopping, lifestyle and amenities. Located in Shrewsbury, Massachusetts – Lakeway Commons is a mixed-use development comprised of 100,000 square feet of retail and anchored by a 50,000 square foot Whole Foods.

Shadow-anchored by 250 new, luxury apartments and 14 townhomes, Lakeway Commons has become the epicenter for necessity retail, services and unique dining. Tenants include Starbucks, Tavern in the Square, Burtons Grill, Orange Theory, Club Pilates, Dellaria Salon, and a new Nautical Bowls, opening Summer, 2023 (and so much more).

Lakeway Commons sits on the site of the former Spag's department store,

where for decades locals could find "Spag-tacular Values" and a nostalgic sense of community and place. Ideally located along Route 9 in Shrewsbury with more than 45,000 vehicles per day passing by the site, Lakeway Commons benefits from its immediate adjacency to the densely-populated City of Worcester and neighboring affluent bedroom communities of Westborough and Northborough. Within five miles, there are over 215,000 people with am average household income of \$73,800.