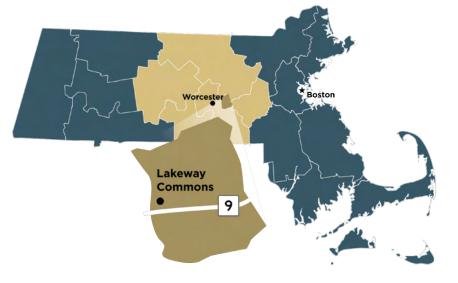

Lakeway Commons sits on the site of the former Spag's department store,

where for decades locals could find "Spag-tacular Values" and a nostalgic sense of community and place. Ideally located along Route 9 in Shrewsbury with more than 45,000 vehicles per day passing by the site, Lakeway Commons benefits from its immediate adjacency to the densely-populated City of Worcester and neighboring affluent bedroom communities of Westborough and Northborough. Within five miles, there are over 215,000 people with am average household income of \$73,800.