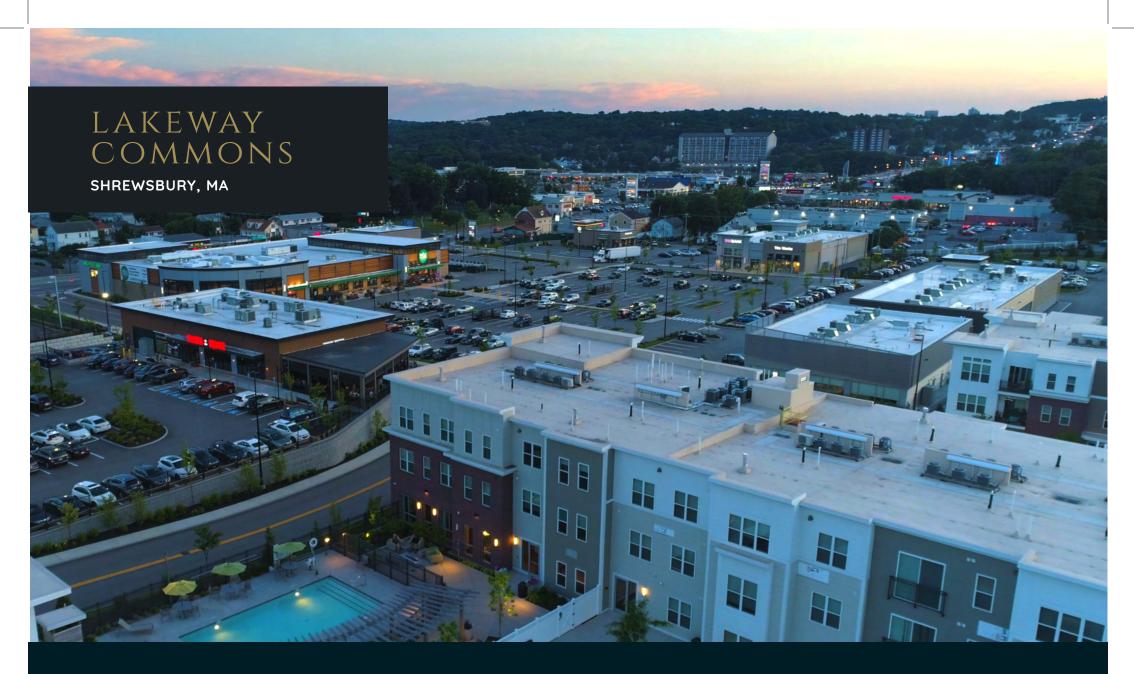

## Property

A premier destination for dining, shopping, lifestyle and amenities. Located in Shrewsbury, Massachusetts – Lakeway Commons is a mixed-use development comprised of 100,000 square feet of retail and anchored by a 50,000 square foot Whole Foods.

Shadow-anchored by 250 new, luxury apartments and 14 townhomes, Lakeway Commons has become the epicenter for necessity retail, services and unique dining. Tenants include Starbucks, Tavern in the Square, Burtons Grill, Orange Theory, Club Pilates, Dellaria Salon, and a new Nautical Bowls, opening Summer, 2023 (and so much more).