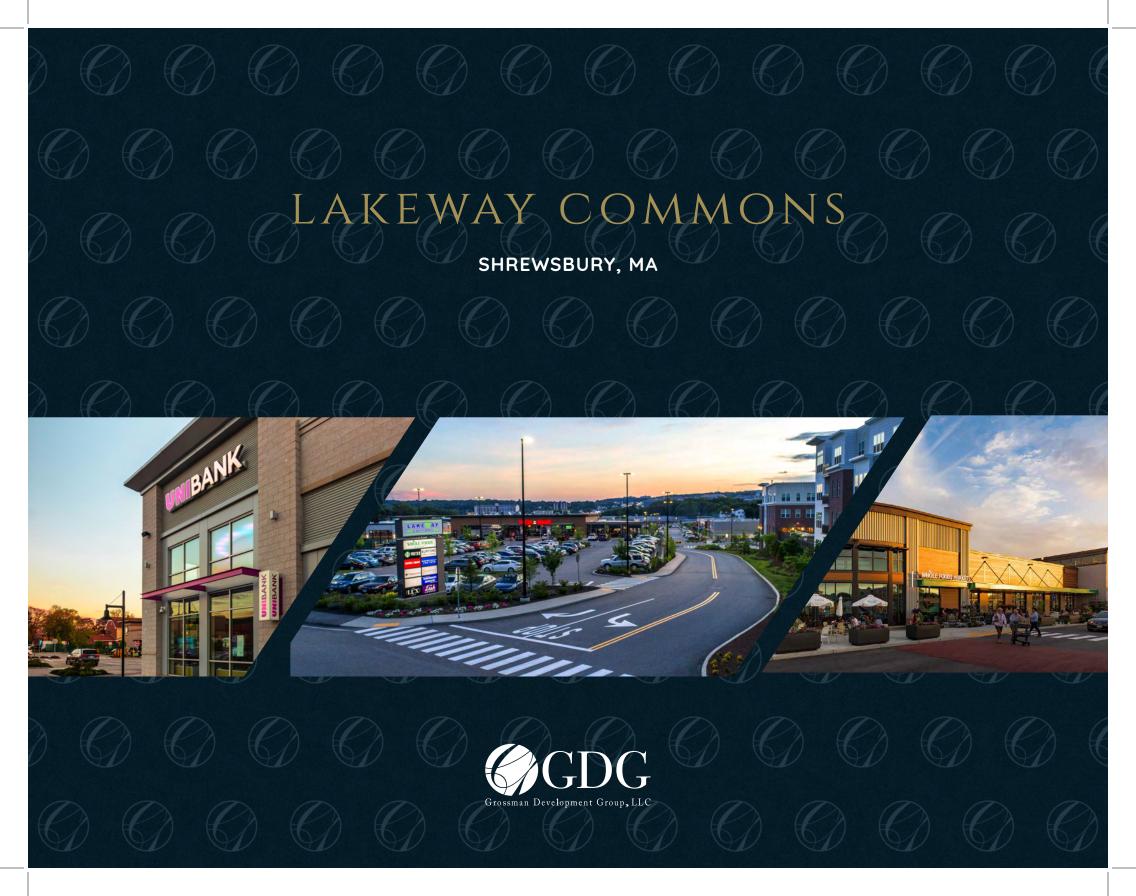

## Property

A premier destination for dining, shopping, lifestyle and amenities. Located in Shrewsbury, Massachusetts – Lakeway Commons is a mixed-use development comprised of 100,000 square feet of retail and anchored by a 50,000 square foot Whole Foods.

Shadow-anchored by 250 new, luxury apartments and 14 townhomes, Lakeway Commons has become the epicenter for necessity retail, services and unique dining. Tenants include Starbucks, Tavern in the Square, Burtons Grill, Orange Theory, Club Pilates, Dellaria Salon, and a new Nautical Bowls, opening Summer, 2023 (and so much more).