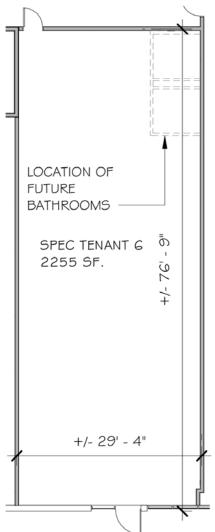

Leasing opportunity available at Lincoln Plaza for a 2,255 square foot space.

Lincoln Plaza

Hingham, Massachusetts