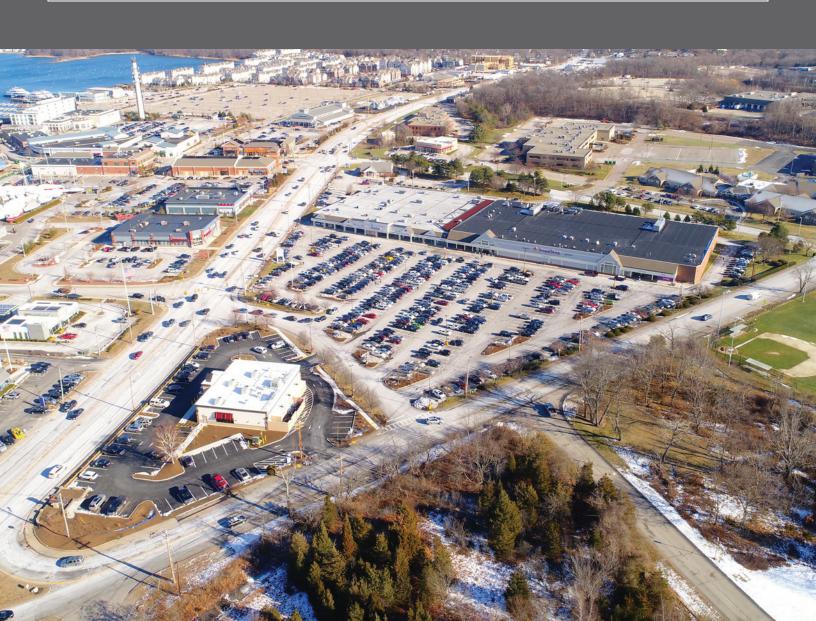

## Lincoln Plaza

HINGHAM, MA

Lincoln Plaza is walking distance for thousands of employees in nearby office parks, including the Talbots Office Headquarters, and a short drive to over 20,000 daytime workers seeking a break for a quick meal, workout or shopping experience. Opposite the property is the Launch at Hingham Shipyard, a unique mixed-use destination with over 25 retailers and restaurants. Trader Joe's, CVS, Old Navy, and Patriot Cinemas anchor the retail, along with many others. The Launch offers 150 townhomes, 235 apartments, and 94 luxury condos, along with 30,000 square feet of office space.

Notably, the Massachusetts Bay Transportation Authority Commuter Ferry is directly opposite Lincoln Plaza, commuting approximately 2,700 passengers a day through the property. More than 36,000 vehicles per day pass by Lincoln Plaza along Route 3A.

- 1 Ninety Nine Restaurant & Pub
- 2 Stop & Shop
- 3 Marshalls
- 4 Rockland Trust
- 5 The Fresh Market
- 6 Trader Joe's

- 7 CVS Pharmacy
- 8 TD Bank
- Old Navy and
  The Launch at Hingham Shipyard
- 10 Bed Bath & Beyond
- 11 Patriot Cinemas
- 12 Wahlburgers

- The Moorings (26 Condos) NEW
- 14 Brio Hingham (77 Condos) NEW
- 15 Avalon Bay Community
- Avalon Hingham II
  (190 Apartments) NEW
- Broadstone Bare Cove Alliance
  (220 Apartments) NEW