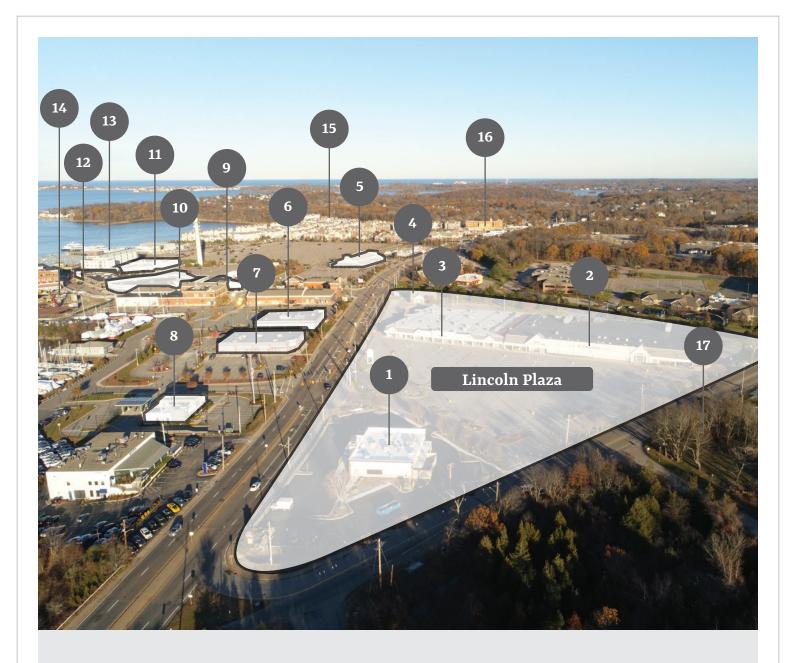

- 1 Ninety Nine Restaurant & Pub
- 2 Stop & Shop
- 3 Marshalls
- 4 Rockland Trust
- 5 The Fresh Market
- 6 Trader Joe's

- 7 CVS Pharmacy
- 8 TD Bank
- Old Navy and
  The Launch at Hingham Shipyard
- 10 Bed Bath & Beyond
- 11 Patriot Cinemas
- 12 Wahlburgers

- The Moorings (26 Condos) NEW
- 14 Brio Hingham (77 Condos) NEW
- 15 Avalon Bay Community
- Avalon Hingham II
  (190 Apartments) NEW
- Broadstone Bare Cove Alliance
  (220 Apartments) NEW