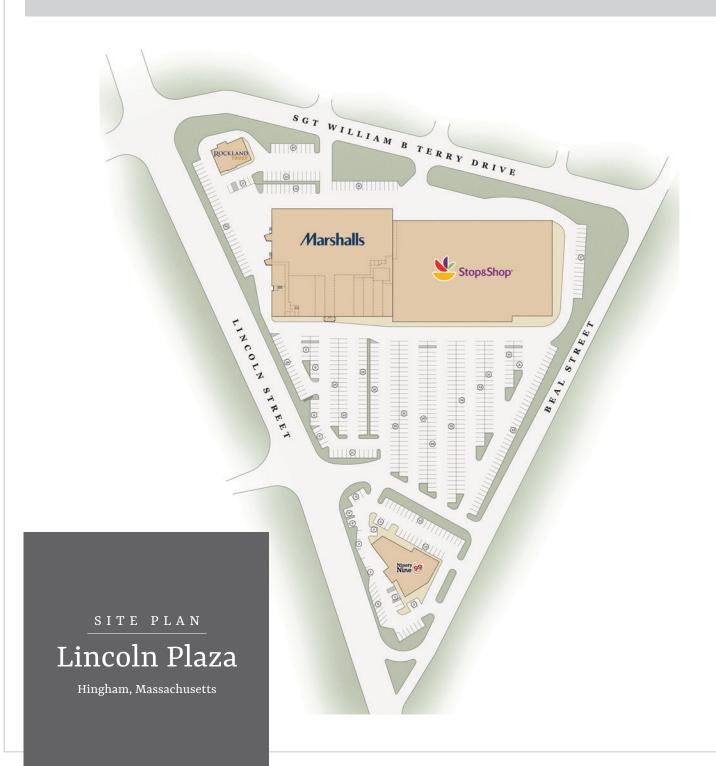

Leasing opportunity available at Lincoln Plaza for a 2,255 square foot space.

Lincoln Plaza

Hingham, Massachusetts

- 1 Ninety Nine Restaurant & Pub
- 2 Stop & Shop
- 3 Marshalls
- 4 Rockland Trust
- 5 The Fresh Market
- 6 Trader Joe's

- 7 CVS Pharmacy
- 8 TD Bank
- Old Navy and
  The Launch at Hingham Shipyard
- 10 Bed Bath & Beyond
- 11 Patriot Cinemas
- 12 Wahlburgers