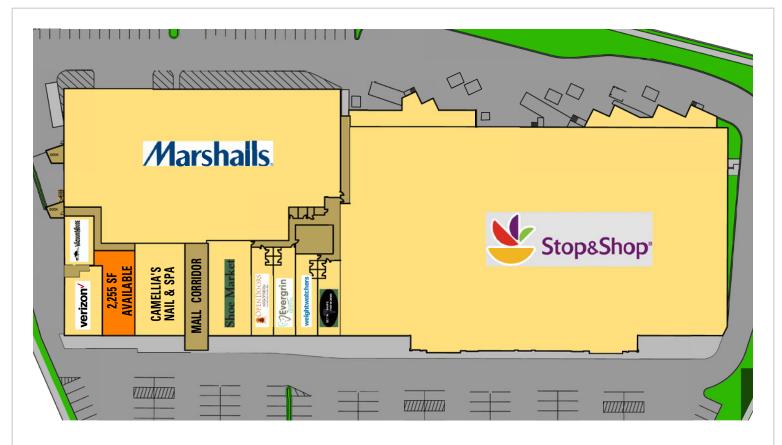

Leasing opportunity available at Lincoln Plaza for a 2,255 square foot space.

Lincoln Plaza

Hingham, Massachusetts

- 1 Ninety Nine Restaurant & Pub
- 2 Stop & Shop
- 3 Marshalls
- 4 Rockland Trust
- 5 The Fresh Market
- 6 Trader Joe's

- 7 CVS Pharmacy
- 8 TD Bank
- Old Navy and
  The Launch at Hingham Shipyard
- 10 Bed Bath & Beyond
- 11 Patriot Cinemas
- 12 Wahlburgers