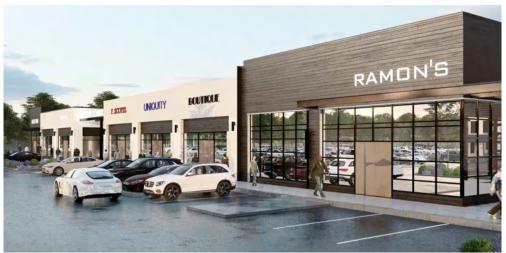

## PROPERTY

Located in Newington, Connecticut, Meadow Commons offers retailers and restaurants a prime position along the Berlin Turnpike in a vibrant, mixed-use destination.

Just over 24 acres, Meadow Commons will be the new home to approximately 269 luxury apartments, a unique anchor grocer and more than 35,000 square feet of lifestyle retail, dining and amenity tenants.

The site benefits from over 33,000 cars that drive by the property daily and a new, locally permitted fully-directional signal in order to access the site from the Berlin Turnpike. Meadow Commons is shadow-anchored by strong local and national retail, including Raymour & Flanigan, Best Buy, Target and many others.