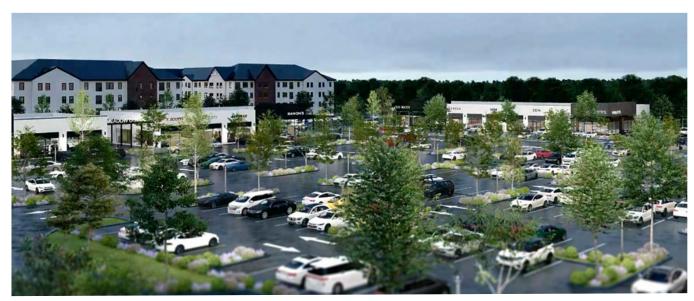

## PROPERTY

Located in Newington, Connecticut, Meadow Commons offers retailers and restaurants a prime position along the Berlin Turnpike in a vibrant, mixed-use destination.

Just over 24 acres, Meadow Commons will be the new home to approximately 269 luxury apartments, a unique anchor grocer and more than 35,000 square feet of lifestyle retail, dining and amenity tenants.

The site benefits from over 33,000 cars that drive by the property daily and a new, locally permitted fully-directional signal in order to access the site from the Berlin Turnpike. Meadow Commons is shadow-anchored by strong local and national retail, including Raymour & Flanigan, Best Buy, Target and many others.

## LEASE PLAN

LIMITED SPACE AVAILABLE RANGING BETWEEN 1,200 - 6,000 SF. TARGETING BOUTIQUE RETAIL, SERVICES AND RESTAURANTS TO JOIN A FIRST-CLASS MIX OF EXCITING AND RESPECTED BRANDS.

**EXTERIOR ELEVATION - BUILDING C - FRONT** 