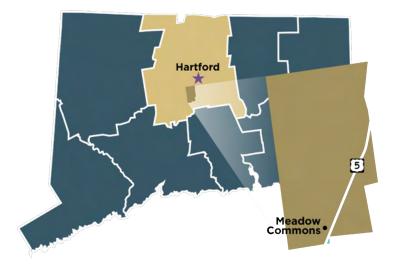

Meadow Commons is just 15 minutes from downtown Hartford via the Berlin Turnpike and eight minutes to Interstate 91, providing tremendous access to the surrounding employment hubs. The State of Connecticut Department of Transportation and the regional headquarters of Eversource are minutes from the site and together employ over 1,000 daytime workers.

Within a five-mile radius of the property, the population is 186,419 with an average household income of \$83,405 and over 113,000 daytime workers. The Berlin Turnpike through Newington, CT is densely-populated with retail; Meadow Commons is strategically positioned at the mid-section of this retail hub with approximately 365 feet of frontage along the southbound side of the corridor and prime visibility from both directions.