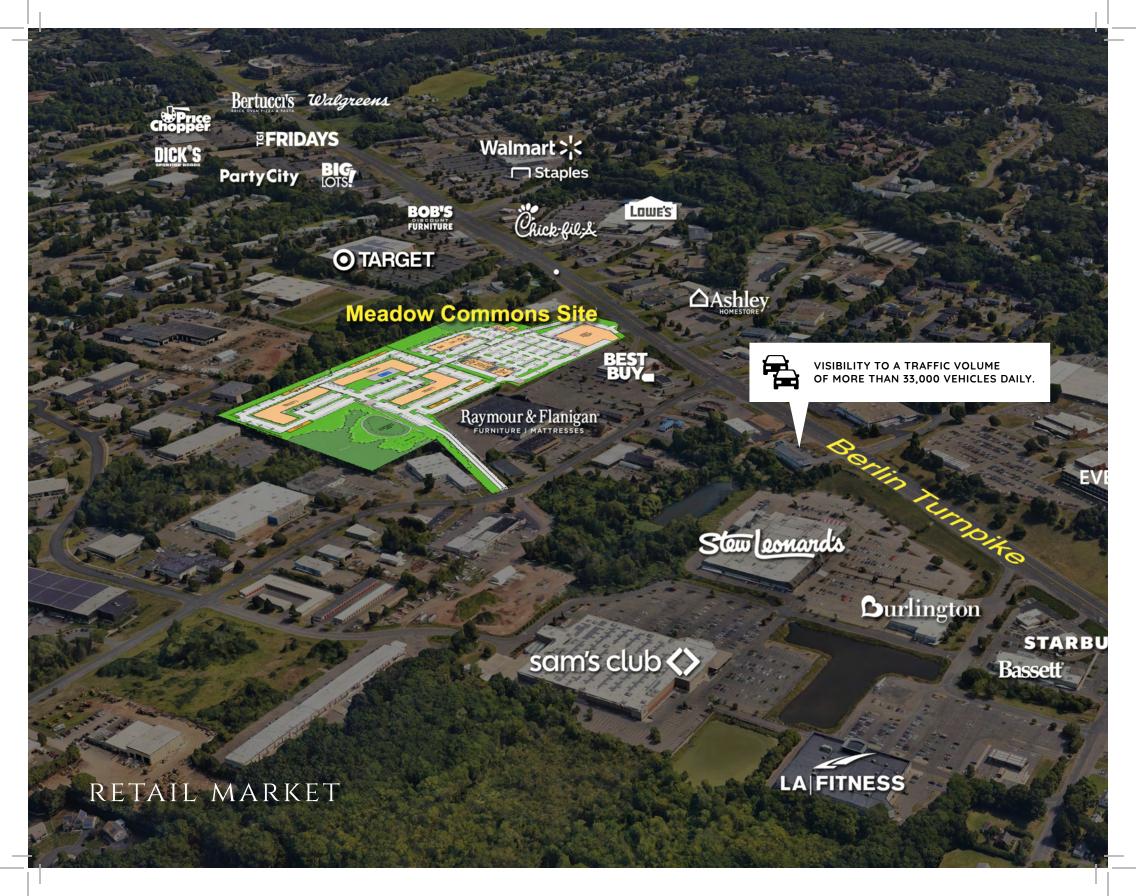

The site benefits from over 33,000 cars that drive by the property daily and a new, locally permitted fully-directional signal in order to access the site from the Berlin Turnpike. Meadow Commons is shadow-anchored by strong local and national retail, including Raymour & Flanigan, Best Buy, Target and many others.

Meadow Commons is just 15 minutes from downtown Hartford via the Berlin Turnpike and eight minutes to Interstate 91, providing tremendous access to the surrounding employment hubs. The State of Connecticut Department of Transportation and the regional headquarters of Eversource are minutes from the site and together employ over 1,000 daytime workers.

Within a five-mile radius of the property, the population is 186,419 with an average household income of \$83,405 and over 113,000 daytime workers. The Berlin Turnpike through Newington, CT is densely-populated with retail; Meadow Commons is strategically positioned at the mid-section of this retail hub with approximately 365 feet of frontage along the southbound side of the corridor and prime visibility from both directions.