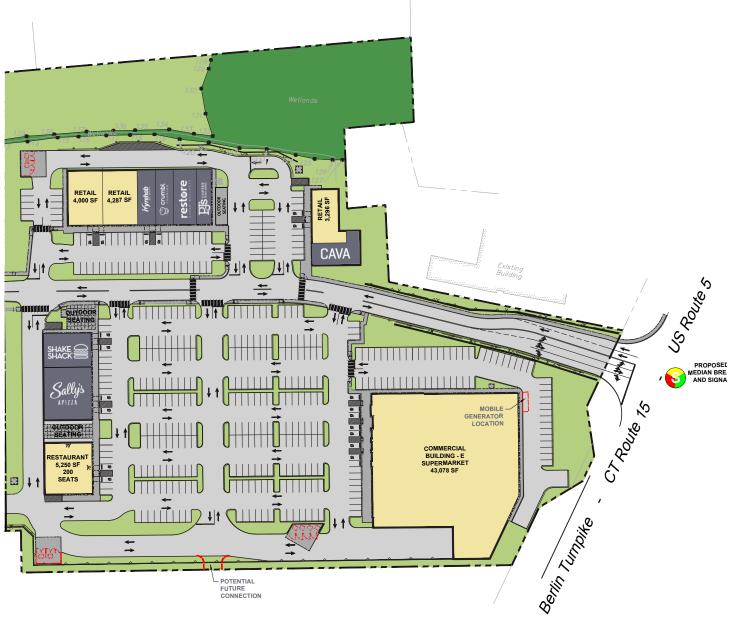

## LEASE PLAN

LIMITED SPACE AVAILABLE RANGING BETWEEN 1,200 - 6,000 SF. TARGETING BOUTIQUE RETAIL, SERVICES AND RESTAURANTS TO JOIN A FIRST-CLASS MIX OF EXCITING AND RESPECTED BRANDS.

**EXTERIOR ELEVATION - BUILDING C - FRONT** 