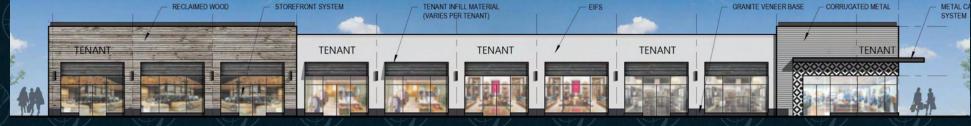

## LEASE PLAN

LIMITED SPACE AVAILABLE RANGING BETWEEN 1,200 - 6,000 SF. TARGETING BOUTIQUE RETAIL, SERVICES AND RESTAURANTS TO JOIN A FIRST-CLASS MIX OF EXCITING AND RESPECTED BRANDS.

**EXTERIOR ELEVATION - BUILDING C - FRONT** 