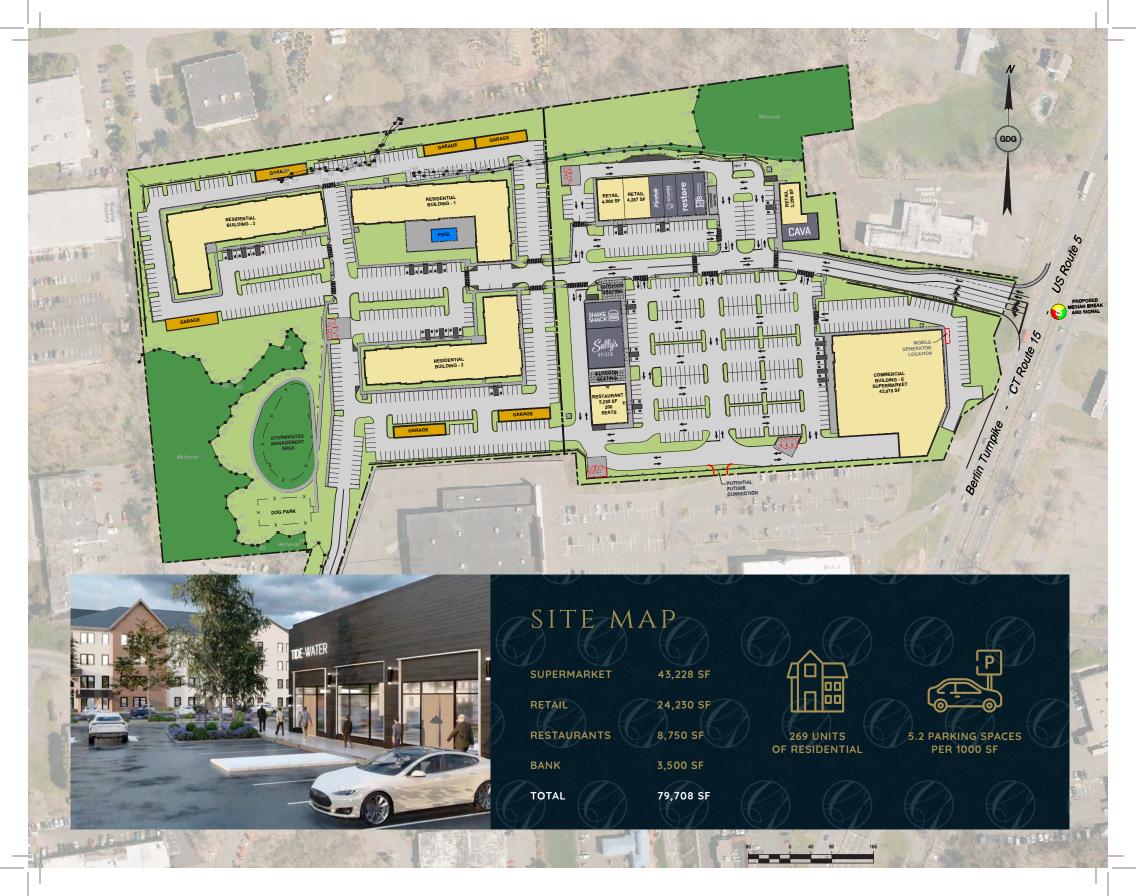

## MEADOW COMMONS

NEWINGTON, CT

**NEW DEVELOPMENT** 

## PROPERTY

Located in Newington, Connecticut, Meadow Commons offers retailers and restaurants a prime position along the Berlin Turnpike in a vibrant, mixed-use destination.

Just over 24 acres, Meadow Commons will be the new home to approximately 269 luxury apartments, a unique anchor grocer and more than 35,000 square feet of lifestyle retail, dining and amenity tenants.

## LEASE PLAN

LIMITED SPACE AVAILABLE RANGING BETWEEN 1,200 - 6,000 SF. TARGETING BOUTIQUE RETAIL, SERVICES AND RESTAURANTS TO JOIN A FIRST-CLASS MIX OF EXCITING AND RESPECTED BRANDS.

**EXTERIOR ELEVATION - BUILDING C - FRONT** 